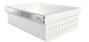

## **Ventilated Drawers**

- Funky modern look
- · Ideal for use in drawer style pantries
- Solid bottom prevents drawer contents from falling through
- Designed for installation behind hinged doors or as feature in open fronted unit
- Sizes to fit popular cabinetry dimensions
- 2 cabinet widths, 2 cabinet depths, 3 drawer heights
- Mounted on quality King Slide soft close ball bearing drawer runners
- 25kg load capacity for 350mm runner (390mm deep cabinet)
- 34kg load capacity for 500mm runner (500mm deep cabinet)
- 1.0mm gauge electrogalvanised steel
- Powder coated in off white (matches Harn and Tanova white) or Coal Dust grey
- Talk to us about pricing on custom colour from the Dulux range