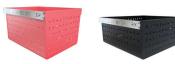

## **Ventilated Drawers**

- Funky modern look
- · Ideal for use in drawer style pantries
- Solid bottom prevents drawer contents from falling through
- Designed for installation behind hinged doors or as feature in open fronted unit
- Sizes to fit popular cabinetry dimensions
- 2 cabinet widths, 2 cabinet depths, 3 drawer heights
- Mounted on quality King Slide soft close ball bearing drawer runners
- 25kg load capacity for 350mm runner (390mm deep cabinet)
- 34kg load capacity for 500mm runner (500mm deep cabinet)
- 1.0mm gauge electrogalvanised steel
- Powder coated in off white (matches Harn and Tanova white) or Coal Dust grey
- Talk to us about pricing on custom colour from the Dulux range