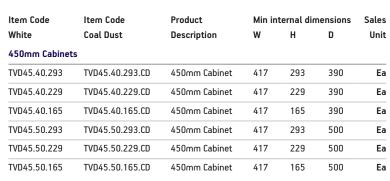

TVD45.50.293

TVD45.50.293.CD

TVD45.50.229

TVD45.50.229.CD

TVD45.50.165

TVD45.50.165.CD

TVD60.50.293

TVD60.50.293.CD

TVD60.50.229

TVD60.50.229.CD

TVD60.50.165

TVD60.50.165.CD

## 600mm Cabinets

| Ea | 390 | 293 | 567 | 600mm Cabinet | TVD60.40.293.CD | TVD60.40.293 |
|----|-----|-----|-----|---------------|-----------------|--------------|
| Ea | 390 | 229 | 567 | 600mm Cabinet | TVD60.40.229.CD | TVD60.40.229 |
| Ea | 390 | 165 | 567 | 600mm Cabinet | TVD60.40.165.CD | TVD60.40.165 |
| Ea | 500 | 293 | 567 | 600mm Cabinet | TVD60.50.293.CD | TVD60.50.293 |
| Ea | 500 | 229 | 567 | 600mm Cabinet | TVD60.50.229.CD | TVD60.50.229 |
| Ea | 500 | 165 | 567 | 600mm Cabinet | TVD60.50.165.CD | TVD60.50.165 |