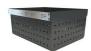

## **Ventilated Drawers**

- Funky modern look
- · Ideal for use in drawer style pantries
- Solid bottom prevents drawer contents from falling through
- Designed for installation behind hinged doors or as feature in open fronted unit
- Sizes to fit popular cabinetry dimensions
- 2 cabinet widths, 2 cabinet depths, 3 drawer heights
- Mounted on quality King Slide soft close ball bearing drawer runners
- 25kg load capacity for 350mm runner (390mm deep cabinet)
- 34kg load capacity for 500mm runner (500mm deep cabinet)
- 1.0mm gauge electrogalvanised steel
- Powder coated in off white (matches Harn and Tanova white) or Coal Dust grey
- Talk to us about pricing on custom colour from the Dulux range