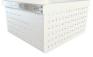

## **Ventilated Drawers**

- Funky modern look
- · Ideal for use in drawer style pantries
- Solid bottom prevents drawer contents from falling through
- Designed for installation behind hinged doors or as feature in open fronted unit
- Sizes to fit popular cabinetry dimensions
- 2 cabinet widths, 2 cabinet depths, 3 drawer heights
- Mounted on quality King Slide soft close ball bearing drawer runners
- 25kg load capacity for 350mm runner (390mm deep cabinet)
- 34kg load capacity for 500mm runner (500mm deep cabinet)
- 1.0mm gauge electrogalvanised steel
- Powder coated in off white (matches Harn and Tanova white) or Coal Dust grey
- Talk to us about pricing on custom colour from the Dulux range