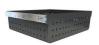

## **Ventilated Drawers**

- Funky modern look
- · Ideal for use in drawer style pantries
- Solid bottom prevents drawer contents from falling through
- Designed for installation behind hinged doors or as feature in open fronted unit
- Sizes to fit popular cabinetry dimensions
- 2 cabinet widths, 2 cabinet depths, 3 drawer heights
- Mounted on quality King Slide soft close ball bearing drawer runners
- 25kg load capacity for 350mm runner (390mm deep cabinet)
- 34kg load capacity for 500mm runner (500mm deep cabinet)
- 1.0mm gauge electrogalvanised steel
- Powder coated in off white (matches Harn and Tanova white) or Coal Dust grey
- Talk to us about pricing on custom colour from the Dulux range