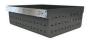

## **Ventilated Drawers**

- Funky modern look
- · Ideal for use in drawer style pantries
- Solid bottom prevents drawer contents from falling through
- Designed for installation behind hinged doors or as feature in open fronted unit
- Sizes to fit popular cabinetry dimensions
- 2 cabinet widths, 2 cabinet depths, 3 drawer heights
- Mounted on quality King Slide soft close ball bearing drawer runners
- 25kg load capacity for 350mm runner (390mm deep cabinet)
- 34kg load capacity for 500mm runner (500mm deep cabinet)
- 1.0mm gauge electrogalvanised steel
- Powder coated in off white (matches Harn and Tanova white) or Coal Dust grey
- Talk to us about pricing on custom colour from the Dulux range