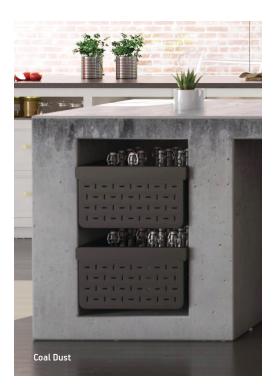

## **Ventilated Drawers**

- Funky modern look
- · Ideal for use in drawer style pantries
- Solid bottom prevents drawer contents from falling through
- Designed for installation behind hinged doors or as feature in open fronted unit
- Sizes to fit popular cabinetry dimensions
- 2 cabinet widths, 2 cabinet depths, 3 drawer heights
- Mounted on quality King Slide soft close ball bearing drawer runners
- 25kg load capacity for 350mm runner (390mm deep cabinet)
- 34kg load capacity for 500mm runner (500mm deep cabinet)
- 1.0mm gauge electrogalvanised steel
- Powder coated in off white (matches Harn and Tanova white) or Coal Dust grey
- Talk to us about pricing on custom colour from the Dulux range