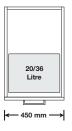

## Tanova Simplex Units for 450mm Cabinets

- Easy bucket removal as runners extend beyond edge of benchtop •
- Open top for use under laundry chute or for counter top access •
- Handles on buckets allow easy removal and hold liner bags in place •
- Soft close for easier use and reduced noise .
- Available in Classic White

Soft Close Bin to Suit 450mm Cabinet

| Item Code                  | Product Description | Install<br>W | Space Re<br>H | equired<br>D | Sales<br>Unit |  |  |  |
|----------------------------|---------------------|--------------|---------------|--------------|---------------|--|--|--|
| 1 x 20 Litre Bucket, White |                     |              |               |              |               |  |  |  |
| TB120.45.DS.W              | Drawer type         | 417          | 340           | 355          | Ea            |  |  |  |
| 1 x 36 Litre Bucket, White |                     |              |               |              |               |  |  |  |
| TB136.45.DS.W              | Drawer type         | 417          | 670           | 355          | Ea            |  |  |  |