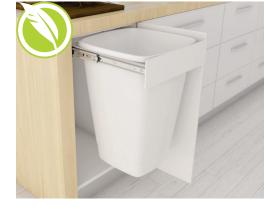

## Tanova Simplex Units for 400mm Cabinets

- . 45kg carrying capacity ball bearing slides
- Easy bucket removal as runners extend beyond edge of benchtop .
- Top mounting cover acts as lid to conceal waste and reduce odour •
- Fixed Drawer Front and Handle (fit behind hinged door) options .
- Soft close for easier use and reduced noise .
- Available in Classic White

## Soft Close Bin to Suit 400mm Cabinet

| Item Code                  | Product Description | Instal | Install Space Required |     |      |  |  |  |
|----------------------------|---------------------|--------|------------------------|-----|------|--|--|--|
|                            |                     | W      | Н                      | D   | Unit |  |  |  |
| 1 x 50 Litre Bucket, White |                     |        |                        |     |      |  |  |  |
| TB50.DS                    | Drawer type         | 360*   | 585                    | 415 | Ea   |  |  |  |
| TB50.HS                    | Handle type         | 360*   | 585                    | 415 | Ea   |  |  |  |