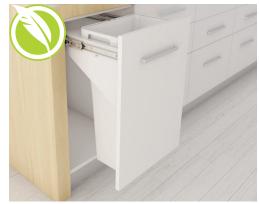

## Tanova Simplex Units for 450mm Cabinets

- Easy bucket removal as runners extend beyond edge of benchtop •
- Open top for use under laundry chute or for counter top access •
- Handles on buckets allow easy removal and hold liner bags in place •
- Soft close for easier use and reduced noise .
- Available in Classic White

Soft Close Bin to Suit 450mm Cabinet

| Item Code                  | Product Description | Install<br>W | Space Re<br>H | equired<br>D | Sales<br>Unit |  |  |  |
|----------------------------|---------------------|--------------|---------------|--------------|---------------|--|--|--|
| 1 x 20 Litre Bucket, White |                     |              |               |              |               |  |  |  |
| TB120.45.DS.W              | Drawer type         | 417          | 340           | 355          | Ea            |  |  |  |
| 1 x 36 Litre Bucket, White |                     |              |               |              |               |  |  |  |
| TB136.45.DS.W              | Drawer type         | 417          | 670           | 355          | Ea            |  |  |  |