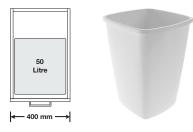

## Tanova Simplex Units for 400mm Cabinets

- . 45kg carrying capacity ball bearing slides
- Easy bucket removal as runners extend beyond edge of benchtop .
- Top mounting cover acts as lid to conceal waste and reduce odour •
- Fixed Drawer Front and Handle (fit behind hinged door) options .
- Soft close for easier use and reduced noise .
- Available in Classic White

## Soft Close Bin to Suit 400mm Cabinet

| Item Code                  | Product Description | Instal | Install Space Required |     |      |  |  |  |
|----------------------------|---------------------|--------|------------------------|-----|------|--|--|--|
|                            |                     | W      | Н                      | D   | Unit |  |  |  |
| 1 x 50 Litre Bucket, White |                     |        |                        |     |      |  |  |  |
| TB50.DS                    | Drawer type         | 360*   | 585                    | 415 | Ea   |  |  |  |
| TB50.HS                    | Handle type         | 360*   | 585                    | 415 | Ea   |  |  |  |

KITCHEN WASTE & LAUNDRY SOLUTIONS KITCHEN: TANOVA SIMPLEX

\*400mm is the closest modular cabinet width. These units require an internal cabinet width of 360mm for a snug fit with side fitting.